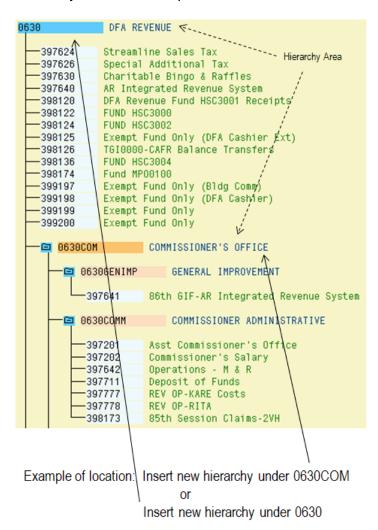

| Field Name                 | Description                                                                                                                |
|----------------------------|----------------------------------------------------------------------------------------------------------------------------|
| Hierarchy Area             | Enter the appropriate cost center group within the standard hierarchy, <b>not to exceed 10 characters.</b>                 |
| Is the Hierarchy Area new? | Check 'Y' if a new Hierarchy Area is to be established. Otherwise, check 'N'.                                              |
| Hierarchy Area Name        | Enter name of new Hierarchy Area, not to exceed 40 characters.                                                             |
| Hierarchy Location         | Enter the appropriate place where the new cost center group is to be placed in the standard hierarchy. (see example below) |
| Contact Person             | Enter agency personnel that should be contact if any questions.                                                            |
| Phone Number               | Enter phone number of agency contact person.                                                                               |
| E-mail Address             | Enter email of agency contact person.                                                                                      |

## Hierarchy Location Example: