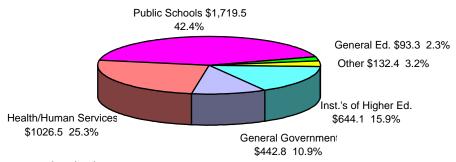

## STATE OF ARKANSAS

## FISCAL YEAR 2007 ESTIMATED

**Gross General Revenue** \$5,345.2 Million



## Less:

Property Tax Relief Trust Fund Transfer (\$22.0M)
Allotment Reserve Fund (\$34.0M)

Surplus to Allotment Reserve Fund \$313.4M
Central Services/ConstitutionalOfficers \$160.4M
Educational Adequacy - Taxes on Services \$25.2M
College Savings Bonds / Debt Service \$24.0M
Economic Development Incentive \$36.5M
Educational Excellence \$284.7M
Transportation for Aging \$2.2M
City/County Tourist \$7.2M

Refunds \$418.6M
Claims \$10.0M

**Desegregation \$60.4M** 

## Total General Revenue Available for Distribution \$4,058.6 Million