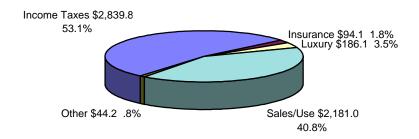

## STATE OF ARKANSAS

## FISCAL YEAR 2007 ESTIMATED

**Gross General Revenue** \$5,345.2 Million



## Less:

Property Tax Relief Trust Fund Transfer (\$22.0M)
Allotment Reserve Fund (\$34.0M)

Surplus to Allotment Reserve Fund \$313.4M
Central Services/ConstitutionalOfficers \$160.4M
Educational Adequacy - Taxes on Services \$25.2M
College Savings Bonds / Debt Service \$24.0M
Economic Development Incentive \$36.5M
Educational Excellence \$284.7M
Transportation for Aging \$2.2M
City/County Tourist \$7.2M

Refunds \$418.6M
Claims \$10.0M

**Desegregation \$60.4M** 

## Total General Revenue Available for Distribution \$4,058.6 Million