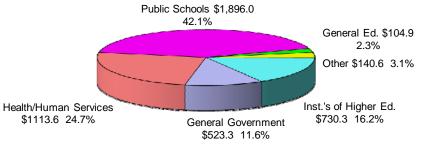

### STATE OF ARKANSAS

## FISCAL YEAR 2010 ESTIMATED

**Gross General Revenue** \$5,626.7 Million



#### Less:

### Unclaimed Property (\$10.0M) Revenue Allotment Reserve (\$61.0M)

Central Services/ConstitutionalOfficers \$168.8M
Educational Adequacy - Taxes on Services \$25.6M
College Savings Bonds / Debt Service \$24.0M
Economic Development Incentive \$23.4M
Educational Excellence \$289.9M
Transportation for Aging \$2.1M
City/County Tourist \$7.0M
Desegregation \$69.8M
Refunds \$555.5M
Water/Sewer \$12.9
Claims \$10.0M

# Total General Revenue Available for Distribution \$4,508.7 Million