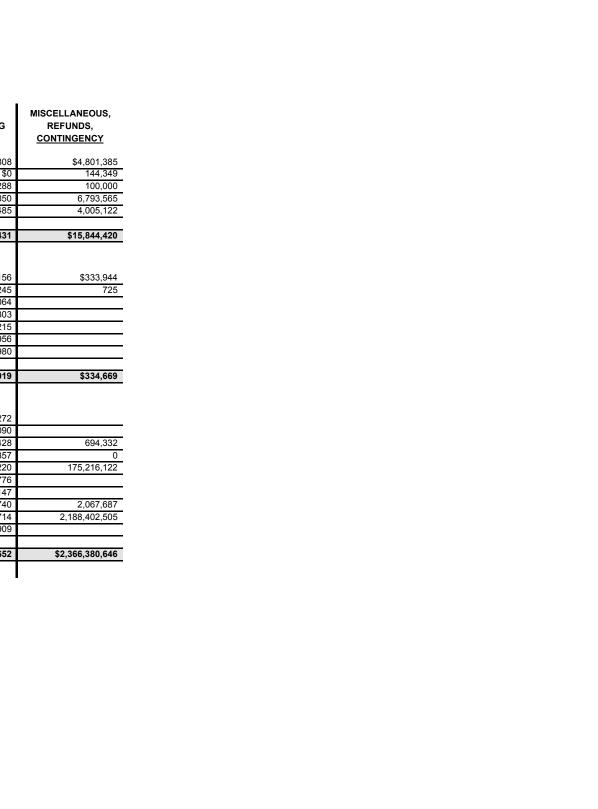

# STATE OF ARKANSAS FUNDED BUDGETS June 30, 2005 FISCAL YEAR 2004-2005

OPERATING BUDGETS OPERATING BUDGI

| ROBENT   R                                                                                                                                                                                                          |                                               |           |           |               | OPER                                    | ATING BU | DGETS        |          |               |               |               |           | OP          | ERATING BUDG                 |
|---------------------------------------------------------------------------------------------------------------------------------------------------------------------------------------------------------------------------------------------------------------------------------------------------------------------------------------------------------------------------------------------------------------------------------------------------------------------------------------------------------------------------------------------------------------------------------------------------------------------------------------------------------------------------------------------------------------------------------------------------------------------------------------------------------------------------------------------------------------------------------------------------------------------------------------------------------------------------------------------------------------------------------------------------------------------------------------------------------------------------------------------------------------------------------------------------------------------------------------------------------------------------------------------------------------------------------------------------------------------------------------------------------------------------------------------------------------------------------------------------------------------------------------------------------------------------------------------------------------------------------------------------------------------------------------------------------------------------------------------------------------------------------------------------------------------------------------------------------------------------------------------------------------------------------------------------------------------------------------------------------------------------------------------------------------------------------------------------------------------------------------------------------------------------------------------------------------------------------------------------------------------------------------------------------------------------------------|-----------------------------------------------|-----------|-----------|---------------|-----------------------------------------|----------|--------------|----------|---------------|---------------|---------------|-----------|-------------|------------------------------|
| Consistant   Control   C                                                                                                                                                                                                          | AGENCY                                        | GENERAL   | GENERAL   | MERIT         | MERIT                                   |          |              |          |               | FUND          |               | FUND      | REVOLVING   | REVOLVING<br>FUND<br>BALANCE |
| Figural No.   1985   1985   1985   1985   1985   1985   1985   1985   1985   1985   1985   1985   1985   1985   1985   1985   1985   1985   1985   1985   1985   1985   1985   1985   1985   1985   1985   1985   1985   1985   1985   1985   1985   1985   1985   1985   1985   1985   1985   1985   1985   1985   1985   1985   1985   1985   1985   1985   1985   1985   1985   1985   1985   1985   1985   1985   1985   1985   1985   1985   1985   1985   1985   1985   1985   1985   1985   1985   1985   1985   1985   1985   1985   1985   1985   1985   1985   1985   1985   1985   1985   1985   1985   1985   1985   1985   1985   1985   1985   1985   1985   1985   1985   1985   1985   1985   1985   1985   1985   1985   1985   1985   1985   1985   1985   1985   1985   1985   1985   1985   1985   1985   1985   1985   1985   1985   1985   1985   1985   1985   1985   1985   1985   1985   1985   1985   1985   1985   1985   1985   1985   1985   1985   1985   1985   1985   1985   1985   1985   1985   1985   1985   1985   1985   1985   1985   1985   1985   1985   1985   1985   1985   1985   1985   1985   1985   1985   1985   1985   1985   1985   1985   1985   1985   1985   1985   1985   1985   1985   1985   1985   1985   1985   1985   1985   1985   1985   1985   1985   1985   1985   1985   1985   1985   1985   1985   1985   1985   1985   1985   1985   1985   1985   1985   1985   1985   1985   1985   1985   1985   1985   1985   1985   1985   1985   1985   1985   1985   1985   1985   1985   1985   1985   1985   1985   1985   1985   1985   1985   1985   1985   1985   1985   1985   1985   1985   1985   1985   1985   1985   1985   1985   1985   1985   1985   1985   1985   1985   1985   1985   1985   1985   1985   1985   1985   1985   1985   1985   1985   1985   1985   1985   1985   1985   1985   1985   1985   1985   1985   1985   1985   1985   1985   1985   1985   1985   1985   1985   1985   1985   1985   1985   1985   1985   1985   1985   1985   1985   1985   1985   1985   1985   1985   1985   1985   1985   1985   1985   1985   1985                                                                                                                                                                                                             |                                               | KEVEROE   | KLVLIVOL  | ADJUSTINILITY | ADJUSTINENT                             | NOTES    | TONDS        | DALANCES | KLVLINGL      | DALANOL       | KLVLNOL       | BALANCE   | I ONDS      | DALANOL                      |
| Math                                                                                                                                                                                                             |                                               |           |           |               |                                         | 25       | \$7 100 885  |          |               |               |               |           |             |                              |
| EGISLATIVE QUINTL (IR. DISbursing Officer)                                                                                                                                                                                                                                                                                                                                                                                                                                                                                                                                                                                                                                                                                                                                                                                                                                                                                                                                                                                                                                                                                                                                                                                                                                                                                                                                                                                                                                                                                                                                                                                                                                                                                                                                                                                                                                                                                                                                                                                                                                                                                                                                                                                                                                                                                            |                                               |           |           |               |                                         |          | ψ1,100,000   |          |               |               |               |           |             |                              |
| 13.518.436                                                                                                                                                                                                                                                                                                                                                                                                                                                                                                                                                                                                                                                                                                                                                                                                                                                                                                                                                                                                                                                                                                                                                                                                                                                                                                                                                                                                                                                                                                                                                                                                                                                                                                                                                                                                                                                                                                                                                                                                                                                                                                                                                                                                                                                                                                                            |                                               | 455.379   | 455.379   |               |                                         |          | 13.075.738   |          |               |               |               |           |             |                              |
| TOTAL   LEGISLATIVE OFFICES                                                                                                                                                                                                                                                                                                                                                                                                                                                                                                                                                                                                                                                                                                                                                                                                                                                                                                                                                                                                                                                                                                                                                                                                                                                                                                                                                                                                                                                                                                                                                                                                                                                                                                                                                                                                                                                                                                                                                                                                                                                                                                                                                                                                                                                                                                           | LEGISLATIVE COUNCIL (inc. Disbursing Officer) |           | ,         |               |                                         |          |              |          |               |               |               |           |             |                              |
| LEGISLATIVE OFFICES                                                                                                                                                                                                                                                                                                                                                                                                                                                                                                                                                                                                                                                                                                                                                                                                                                                                                                                                                                                                                                                                                                                                                                                                                                                                                                                                                                                                                                                                                                                                                                                                                                                                                                                                                                                                                                                                                                                                                                                                                                                                                                                                                                                                                                                                                                                   |                                               |           |           |               |                                         | 39       | , ,          |          |               |               |               |           |             |                              |
| Sudicial offices   Subject   Subje                                                                                                                                                                                                          | TOTAL                                         |           |           |               |                                         |          |              |          |               |               |               |           |             |                              |
| ADMIN OFFICE OF THE COURTS   \$8.3.29 785   \$82.651   \$1,059,875   \$1,652,047   \$499,651   \$470,000   \$372,779   \$372,779   \$23.420   \$13,587   \$4   \$5   \$113,996   \$113,996   \$10.000   \$1,0000   \$1,0000   \$1,0000   \$1,0000   \$1,0000   \$1,0000   \$1,00000   \$1,0000   \$1,0000   \$1,0000   \$1,0000   \$1,0000   \$1,0000   \$1,0000   \$1,0000   \$1,0000   \$1,0000   \$1,0000   \$1,0000   \$1,0000   \$1,0000   \$1,0000   \$1,0000   \$1,0000   \$1,0000   \$1,0000   \$1,0000   \$1,0000   \$1,0000   \$1,0000   \$1,0000   \$1,0000   \$1,0000   \$1,0000   \$1,0000   \$1,0000   \$1,0000   \$1,0000   \$1,0000   \$1,0000   \$1,0000   \$1,0000   \$1,0000   \$1,0000   \$1,0000   \$1,0000   \$1,0000   \$1,0000   \$1,0000   \$1,0000   \$1,0000   \$1,0000   \$1,0000   \$1,0000   \$1,0000   \$1,0000   \$1,0000   \$1,0000   \$1,0000   \$1,0000   \$1,0000   \$1,0000   \$1,0000   \$1,0000   \$1,0000   \$1,0000   \$1,0000   \$1,0000   \$1,0000   \$1,0000   \$1,0000   \$1,0000   \$1,0000   \$1,0000   \$1,0000   \$1,0000   \$1,0000   \$1,0000   \$1,0000   \$1,0000   \$1,0000   \$1,0000   \$1,0000   \$1,0000   \$1,0000   \$1,0000   \$1,0000   \$1,0000   \$1,0000   \$1,0000   \$1,0000   \$1,0000   \$1,0000   \$1,0000   \$1,0000   \$1,0000   \$1,0000   \$1,0000   \$1,0000   \$1,0000   \$1,0000   \$1,0000   \$1,0000   \$1,0000   \$1,0000   \$1,0000   \$1,0000   \$1,0000   \$1,0000   \$1,0000   \$1,0000   \$1,0000   \$1,0000   \$1,0000   \$1,0000   \$1,0000   \$1,0000   \$1,0000   \$1,0000   \$1,0000   \$1,0000   \$1,0000   \$1,0000   \$1,0000   \$1,0000   \$1,0000   \$1,0000   \$1,0000   \$1,0000   \$1,0000   \$1,0000   \$1,0000   \$1,0000   \$1,0000   \$1,0000   \$1,0000   \$1,0000   \$1,0000   \$1,0000   \$1,0000   \$1,0000   \$1,0000   \$1,0000   \$1,0000   \$1,0000   \$1,0000   \$1,0000   \$1,0000   \$1,0000   \$1,0000   \$1,0000   \$1,0000   \$1,0000   \$1,0000   \$1,0000   \$1,0000   \$1,0000   \$1,0000   \$1,0000   \$1,0000   \$1,0000   \$1,0000   \$1,0000   \$1,0000   \$1,0000   \$1,0000   \$1,0000   \$1,0000   \$1,0000   \$1,0000   \$1,0000   \$1,0000   \$1,0000   \$1,0000   \$1,0000   \$1,0000   \$1,0000   \$1,0000   \$1,0000   \$1,0000   \$1,00000   \$1,0000   \$1,0000   \$1,0000   \$1,0000   \$1,0000 | LEGISLATIVE OFFICES                           | \$455,379 | \$455,379 | \$0           | \$0                                     |          | \$36,448,273 | \$0      | \$0           | \$0           | \$0           | \$0       | \$0         | \$0                          |
| ADMIN OFFICE OF THE COURTS   \$8.3.29.785   \$82.651   \$1,059.875   \$1,652.047   \$499.651   \$470.007   \$470.007   \$72.707   \$72.707   \$72.707   \$72.007   \$72.007   \$72.007   \$72.007   \$72.007   \$72.007   \$72.007   \$72.007   \$72.007   \$72.007   \$72.007   \$72.007   \$72.007   \$72.007   \$72.007   \$72.007   \$72.007   \$72.007   \$72.007   \$72.007   \$72.007   \$72.007   \$72.007   \$72.007   \$72.007   \$72.007   \$72.007   \$72.007   \$72.007   \$72.007   \$72.007   \$72.007   \$72.007   \$72.007   \$72.007   \$72.007   \$72.007   \$72.007   \$72.007   \$72.007   \$72.007   \$72.007   \$72.007   \$72.007   \$72.007   \$72.007   \$72.007   \$72.007   \$72.007   \$72.007   \$72.007   \$72.007   \$72.007   \$72.007   \$72.007   \$72.007   \$72.007   \$72.007   \$72.007   \$72.007   \$72.007   \$72.007   \$72.007   \$72.007   \$72.007   \$72.007   \$72.007   \$72.007   \$72.007   \$72.007   \$72.007   \$72.007   \$72.007   \$72.007   \$72.007   \$72.007   \$72.007   \$72.007   \$72.007   \$72.007   \$72.007   \$72.007   \$72.007   \$72.007   \$72.007   \$72.007   \$72.007   \$72.007   \$72.007   \$72.007   \$72.007   \$72.007   \$72.007   \$72.007   \$72.007   \$72.007   \$72.007   \$72.007   \$72.007   \$72.007   \$72.007   \$72.007   \$72.007   \$72.007   \$72.007   \$72.007   \$72.007   \$72.007   \$72.007   \$72.007   \$72.007   \$72.007   \$72.007   \$72.007   \$72.007   \$72.007   \$72.007   \$72.007   \$72.007   \$72.007   \$72.007   \$72.007   \$72.007   \$72.007   \$72.007   \$72.007   \$72.007   \$72.007   \$72.007   \$72.007   \$72.007   \$72.007   \$72.007   \$72.007   \$72.007   \$72.007   \$72.007   \$72.007   \$72.007   \$72.007   \$72.007   \$72.007   \$72.007   \$72.007   \$72.007   \$72.007   \$72.007   \$72.007   \$72.007   \$72.007   \$72.007   \$72.007   \$72.007   \$72.007   \$72.007   \$72.007   \$72.007   \$72.007   \$72.007   \$72.007   \$72.007   \$72.007   \$72.007   \$72.007   \$72.007   \$72.007   \$72.007   \$72.007   \$72.007   \$72.007   \$72.007   \$72.007   \$72.007   \$72.007   \$72.007   \$72.007   \$72.007   \$72.007   \$72.007   \$72.007   \$72.007   \$72.007   \$72.007   \$72.007   \$72.007   \$72.007   \$72.007   \$72.007   \$72.007   \$72.007   \$7 | JUDICIAL OFFICES                              |           |           |               |                                         |          |              |          |               |               |               |           |             |                              |
| ATTORNEY GENERAL   10,357,346   5,829,850   46,107                                                                                                                                                                                                                                                                                                                                                                                                                                                                                                                                                                                                                                                                                                                                                                                                                                                                                                                                                                                                                                                                                                                                                                                                                                                                                                                                                                                                                                                                                                                                                                                                                                                                                                                                                                                                                                                                                                                                                                                                                                                                                                                                                                                                                                                                                    |                                               |           |           |               |                                         |          | \$8 329 785  |          | \$82 651      | \$1,059,875   | \$1 652 047   | \$489 651 |             |                              |
| COURT OF APPEALS   113,996   113,996   113,996   113,996   113,996   113,996   113,996   113,996   113,996   113,996   113,997   113,996   113,996   113,996   113,996   113,996   113,996   113,996   113,996   113,996   113,996   113,996   113,996   113,996   113,996   113,996   113,996   113,996   113,996   113,996   113,996   113,996   113,996   113,996   113,996   113,996   113,996   113,996   113,996   113,996   113,996   113,996   113,996   113,996   113,996   113,996   113,996   113,996   113,996   113,996   113,996   113,996   113,996   113,996   113,996   113,996   113,996   113,996   113,996   113,996   113,996   113,996   113,996   113,996   113,996   113,996   113,996   113,996   113,996   113,996   113,996   113,996   113,996   113,996   113,996   113,996   113,996   113,996   113,996   113,996   113,996   113,996   113,996   113,996   113,996   113,996   113,996   113,996   113,996   113,996   113,996   113,996   113,996   113,996   113,996   113,996   113,996   113,996   113,996   113,996   113,996   113,996   113,996   113,996   113,996   113,996   113,996   113,996   113,996   113,996   113,996   113,996   113,996   113,996   113,996   113,996   113,996   113,996   113,996   113,996   113,996   113,996   113,996   113,996   113,996   113,996   113,996   113,996   113,996   113,996   113,996   113,996   113,996   113,996   113,996   113,996   113,996   113,996   113,996   113,996   113,996   113,996   113,996   113,996   113,996   113,996   113,996   113,996   113,996   113,996   113,996   113,996   113,996   113,996   113,996   113,996   113,996   113,996   113,996   113,996   113,996   113,996   113,996   113,996   113,996   113,996   113,996   113,996   113,996   113,996   113,996   113,996   113,996   113,996   113,996   113,996   113,996   113,996   113,996   113,996   113,996   113,996   113,996   113,996   113,996   113,996   113,996   113,996   113,996   113,996   113,996   113,996   113,996   113,996   113,996   113,996   113,996   113,996   113,996   113,996   113,996   113,996   113,9                                                                                                                                                                                                          |                                               |           |           |               |                                         |          | . , ,        |          | Ψ02,001       | ψ1,000,070    |               | . ,       |             |                              |
| COURT OF APPEALS   3,263,417                                                                                                                                                                                                                                                                                                                                                                                                                                                                                                                                                                                                                                                                                                                                                                                                                                                                                                                                                                                                                                                                                                                                                                                                                                                                                                                                                                                                                                                                                                                                                                                                                                                                                                                                                                                                                                                                                                                                                                                                                                                                                                                                                                                                                                                                                                          |                                               | 372 779   | 372,779   | 23 420        | 13.587                                  | 45       | 10,001,010   |          | 113 996       |               | 0,020,000     | 10,107    |             |                              |
| UDICIAL DISCIPLINE & DISABILITY COMMISSION                                                                                                                                                                                                                                                                                                                                                                                                                                                                                                                                                                                                                                                                                                                                                                                                                                                                                                                                                                                                                                                                                                                                                                                                                                                                                                                                                                                                                                                                                                                                                                                                                                                                                                                                                                                                                                                                                                                                                                                                                                                                                                                                                                                                                                                                                            |                                               |           | ,         | ==,:==        | ,                                       |          | 3.263.417    |          | ,             |               |               |           |             |                              |
| PROSECUTOR COORDINATOR   746,597   72,000   746,597   72,000   746,597   72,000   746,597   74,000   746,597   74,000   746,597   74,000   746,597   74,000   746,597   74,000   746,597   74,000   746,597   74,000   746,597   74,000   746,597   74,000   746,597   74,000   746,597   74,000   746,597   74,000   74,000   74,000,000   74,000,000   74,000,000   74,000,000   74,000,000   74,000,000   74,000,000   74,000,000   74,000,000   74,000,000   74,000,000   74,000,000   74,000,000   74,000,000   74,000,000   74,000,000   74,000,000   74,000,000   74,000,000   74,000,000   74,000,000   74,000,000   74,000,000   74,000,000   74,000,000   74,000,000   74,000,000   74,000,000   74,000,000   74,000,000   74,000,000   74,000,000   74,000,000   74,000,000   74,000,000   74,000,000   74,000,000   74,000,000   74,000,000   74,000,000   74,000,000   74,000,000   74,000,000   74,000,000   74,000,000   74,000,000   74,000,000   74,000,000   74,000,000   74,000,000   74,000,000   74,000,000   74,000,000   74,000,000   74,000,000   74,000,000   74,000,000   74,000,000   74,000,000   74,000,000   74,000,000   74,000,000   74,000,000   74,000,000   74,000,000   74,000,000   74,000,000   74,000,000   74,000,000   74,000,000   74,000,000   74,000,000   74,000,000   74,000,000   74,000,000   74,000,000   74,000,000   74,000,000   74,000,000   74,000,000   74,000,000   74,000,000   74,000,000   74,000,000   74,000,000   74,000,000   74,000,000   74,000,000   74,000,000   74,000,000   74,000,000   74,000,000   74,000,000   74,000,000   74,000,000   74,000,000   74,000,000   74,000,000   74,000,000   74,000,000   74,000,000   74,000,000   74,000,000   74,000,000   74,000,000   74,000,000   74,000,000   74,000,000   74,000,000   74,000,000   74,000,000   74,000,000   74,000,000   74,000,000   74,000,000   74,000,000   74,000,000   74,000,000   74,000,000   74,000,000   74,000,000   74,000,000   74,000,000   74,000,000   74,000,000   74,000,000   74,000,000   74,000,000   74,000,000   74,000,000   74,000,000   74,000,000   74,000,00                                                                                                                                                                                                          |                                               | 471.215   | 471,215   | 0             | 14.013                                  |          | -,,          |          |               |               |               |           |             |                              |
| TOTAL   JUDICIAL OFFICES   \$843,994   \$843,994   \$23,420   \$27,600   \$26,141,883   \$0   \$268,647   \$1,059,875   \$7,481,897   \$535,758   \$845,994   \$843,994   \$843,994   \$23,420   \$27,600   \$22,600   \$22,000   \$27,50,000   \$22,000   \$775,000   \$20,000   \$775,000   \$20,000   \$775,000   \$20,000   \$20,000   \$20,000   \$20,000   \$20,000   \$20,000   \$20,000   \$20,000   \$20,000   \$20,000   \$20,000   \$20,000   \$20,000   \$20,000   \$20,000   \$20,000   \$20,000   \$20,000   \$20,000   \$20,000   \$20,000   \$20,000   \$20,000   \$20,000   \$20,000   \$20,000   \$20,000   \$20,000   \$20,000   \$20,000   \$20,000   \$20,000   \$20,000   \$20,000   \$20,000   \$20,000   \$20,000   \$20,000   \$20,000   \$20,000   \$20,000   \$20,000   \$20,000   \$20,000   \$20,000   \$20,000   \$20,000   \$20,000   \$20,000   \$20,000   \$20,000   \$20,000   \$20,000   \$20,000   \$20,000   \$20,000   \$20,000   \$20,000   \$20,000   \$20,000   \$20,000   \$20,000   \$20,000   \$20,000   \$20,000   \$20,000   \$20,000   \$20,000   \$20,000   \$20,000   \$20,000   \$20,000   \$20,000   \$20,000   \$20,000   \$20,000   \$20,000   \$20,000   \$20,000   \$20,000   \$20,000   \$20,000   \$20,000   \$20,000   \$20,000   \$20,000   \$20,000   \$20,000   \$20,000   \$20,000   \$20,000   \$20,000   \$20,000   \$20,000   \$20,000   \$20,000   \$20,000   \$20,000   \$20,000   \$20,000   \$20,000   \$20,000   \$20,000   \$20,000   \$20,000   \$20,000   \$20,000   \$20,000   \$20,000   \$20,000   \$20,000   \$20,000   \$20,000   \$20,000   \$20,000   \$20,000   \$20,000   \$20,000   \$20,000   \$20,000   \$20,000   \$20,000   \$20,000   \$20,000   \$20,000   \$20,000   \$20,000   \$20,000   \$20,000   \$20,000   \$20,000   \$20,000   \$20,000   \$20,000   \$20,000   \$20,000   \$20,000   \$20,000   \$20,000   \$20,000   \$20,000   \$20,000   \$20,000   \$20,000   \$20,000   \$20,000   \$20,000   \$20,000   \$20,000   \$20,000   \$20,000   \$20,000   \$20,000   \$20,000   \$20,000   \$20,000   \$20,000   \$20,000   \$20,000   \$20,000   \$20,000   \$20,000   \$20,000   \$20,000   \$20,000   \$20,000   \$20,000   \$20,000   \$20,000   \$20,000   \$20,000   \$20,000   \$20,000   \$20,000   \$20,000   \$20,000    | PROSECUTOR COORDINATOR                        | , -       | , .       |               | ,,,,,,,,,,,,,,,,,,,,,,,,,,,,,,,,,,,,,,, |          | 746,597      |          | 72,000        |               |               |           |             |                              |
| Section   Sect                                                                                                                                                                                                          | SUPREME COURT                                 |           |           |               |                                         |          | 3,444,738    |          | ,             |               |               |           |             | -                            |
| OTHER CONSTITUTIONAL OFFICES           AUDITOR         \$17,907,949         \$60,000         \$22,000         \$2750,000         \$775,000           GAME AND FISH COMMISSION         21,000,000         12,000,000         13,000,000         \$775,000           GOVERNOR         40         3,842,428         \$88,248         \$88,248         \$88,249,248         \$88,249,248         \$88,249,248         \$88,249,248         \$88,249,248         \$88,249,248         \$88,249,248         \$88,249,248         \$88,249,248         \$88,249,248         \$88,249,248         \$88,249,248         \$88,249,248         \$88,249,248         \$88,249,248         \$88,249,248         \$88,249,248         \$88,249,248         \$88,249,248         \$88,249,248         \$88,249,248         \$88,249,248         \$88,249,248         \$88,249,248         \$88,249,248         \$88,249,248         \$88,249,248         \$88,249,248         \$88,249,248         \$88,249,248         \$88,249,248         \$88,249,248         \$88,249,248         \$88,249,248         \$88,249,248         \$88,249,248         \$88,249,248         \$88,249,248         \$88,249,248         \$88,249,248         \$88,249,248         \$88,249,248         \$88,249,248         \$88,249,248         \$88,249,248         \$88,249,248         \$88,249,248         \$88,249,248         \$88,249,248         \$88,249,248         \$88,249,248         <                                                                                                                                                                                                                                                                                                                                                                                                                                                                                                                                                                                                                                                                                                                                                                                                                                                                   | TOTAL                                         |           |           |               |                                         |          | · · · · ·    |          |               |               |               |           |             | -                            |
| AUDITOR   \$17,907,949                                                                                                                                                                                                                                                                                                                                                                                                                                                                                                                                                                                                                                                                                                                                                                                                                                                                                                                                                                                                                                                                                                                                                                                                                                                                                                                                                                                                                                                                                                                                                                                                                                                                                                                                                                                                                                                                                                                                                                                                                                                                                                                                                                                                                                                                                                                | JUDICIAL OFFICES                              | \$843,994 | \$843,994 | \$23,420      | \$27,600                                |          | \$26,141,883 | \$0      | \$268,647     | \$1,059,875   | \$7,481,897   | \$535,758 | \$0         | \$0                          |
| AUDITOR   \$17,907,949                                                                                                                                                                                                                                                                                                                                                                                                                                                                                                                                                                                                                                                                                                                                                                                                                                                                                                                                                                                                                                                                                                                                                                                                                                                                                                                                                                                                                                                                                                                                                                                                                                                                                                                                                                                                                                                                                                                                                                                                                                                                                                                                                                                                                                                                                                                | OTHER CONSTITUTIONAL OFFICES                  |           |           |               |                                         |          |              |          |               |               |               |           |             |                              |
| CAME AND FISH COMMISSION   21,000,000   12,000,000   13,000,000   13,000,000   13,000,000   13,000,000   13,000,000   13,000,000   13,000,000   13,000,000   13,000,000   13,000,000   13,000,000   13,000,000   13,000,000   13,000,000   13,000,000   13,000,000   13,000,000   13,000,000   13,000,000   13,000,000   13,000,000   13,000,000   13,000,000   13,000,000   13,000,000   13,000,000   13,000,000   13,000,000   13,000,000   13,000,000   13,000,000   13,000,000   13,000,000   13,000,000   13,000,000   13,000,000   13,000,000   13,000,000   13,000,000   13,000,000   13,000,000   13,000,000   13,000,000   13,000,000   13,000,000   13,000,000   13,000,000   13,000,000   13,000,000   13,000,000   13,000,000   13,000,000   13,000,000   13,000,000   13,000,000   13,000,000   13,000,000   13,000,000   13,000,000   13,000,000   13,000,000   13,000,000   13,000,000   13,000,000   13,000,000   13,000,000   13,000,000   13,000,000   13,000,000   13,000,000   13,000,000   13,000,000   13,000,000   13,000,000   13,000,000   13,000,000   13,000,000   13,000,000   13,000,000   13,000,000   13,000,000   13,000,000   13,000,000   13,000,000   13,000,000   13,000,000   13,000,000   13,000,000   13,000,000   13,000,000   13,000,000   13,000,000   13,000,000   13,000,000   13,000,000   13,000,000   13,000,000   13,000,000   13,000,000   13,000,000   13,000,000   13,000,000   13,000,000   13,000,000   13,000,000   13,000,000   13,000,000   13,000,000   13,000,000   13,000,000   13,000,000   13,000,000   13,000,000   13,000,000   13,000,000   13,000,000   13,000,000   13,000,000   13,000,000   13,000,000   13,000,000   13,000,000   13,000,000   13,000,000   13,000,000   13,000,000   13,000,000   13,000,000   13,000,000   13,000,000   13,000,000   13,000,000   13,000,000   13,000,000   13,000,000   13,000,000   13,000,000   13,000,000   13,000,000   13,000,000   13,000,000   13,000,000   13,000,000   13,000,000   13,000,000   13,000,000   13,000,000   13,000,000   13,000,000   13,000,000   13,000,000   13,000,000   13,000,000   13                                                                                                                                                                                                          |                                               |           |           |               |                                         |          | \$17.907.949 |          | \$60,000      | \$22,000      | \$2,750,000   | \$220.000 | \$775,000   |                              |
| GOVERNOR   3,842,428                                                                                                                                                                                                                                                                                                                                                                                                                                                                                                                                                                                                                                                                                                                                                                                                                                                                                                                                                                                                                                                                                                                                                                                                                                                                                                                                                                                                                                                                                                                                                                                                                                                                                                                                                                                                                                                                                                                                                                                                                                                                                                                                                                                                                                                                                                                  |                                               |           |           |               |                                         |          | ***,***,***  |          |               | . ,           |               | 7==0,000  | **********  |                              |
| HIGHWAY AND TRANSPORTATION   133,343   133,343   133,343   133,343   133,343   133,343   133,343   133,343   133,343   133,343   133,343   133,343   133,343   133,343   133,343   133,343   133,343   133,343   133,343   133,343   133,343   133,343   133,343   133,343   133,343   133,343   133,343   133,343   133,343   133,343   133,343   133,343   133,343   133,343   133,343   133,343   133,343   133,343   133,343   133,343   133,343   133,343   133,343   133,343   133,343   133,343   133,343   133,343   133,343   133,343   133,343   133,343   133,343   133,343   133,343   133,343   133,343   133,343   133,343   133,343   133,343   133,343   133,343   133,343   133,343   133,343   133,343   133,343   133,343   133,343   133,343   133,343   133,343   133,343   133,343   133,343   133,343   133,343   133,343   133,343   133,343   133,343   133,343   133,343   133,343   133,343   133,343   133,343   133,343   133,343   133,343   133,343   133,343   133,343   133,343   133,343   133,343   133,343   133,343   133,343   133,343   133,343   133,343   133,343   133,343   133,343   133,343   133,343   133,343   133,343   133,343   133,343   133,343   133,343   133,343   133,343   133,343   133,343   133,343   133,343   133,343   133,343   133,343   133,343   133,343   133,343   133,343   133,343   133,343   133,343   133,343   133,343   133,343   133,343   133,343   133,343   133,343   133,343   133,343   133,343   133,343   133,343   133,343   133,343   133,343   133,343   133,343   133,343   133,343   133,343   133,343   133,343   133,343   133,343   133,343   133,343   133,343   133,343   133,343   133,343   133,343   133,343   133,343   133,343   133,343   133,343   133,343   133,343   133,343   133,343   133,343   133,343   133,343   133,343   133,343   133,343   133,343   133,343   133,343   133,343   133,343   133,343   133,343   133,343   133,343   133,343   133,343   133,343   133,343   133,343   133,343   133,343   133,343   133,343   133,343   133,343   133,343   133,343   133,343   133,343   133,343   133,3                                                                                                                                                                                                          |                                               |           |           |               |                                         | 40       | 3.842.428    |          | _ :,;;;;;     | ,,            | ,,            |           |             |                              |
| HIGHWAY AND TRANSPORTATION   133,343   133,343   133,343   133,343   133,343   133,343   133,343   133,343   133,343   133,343   133,343   133,343   133,343   133,343   133,343   133,343   133,343   133,343   133,343   133,343   133,343   133,343   133,343   133,343   133,343   133,343   133,343   133,343   133,343   133,343   133,343   133,343   133,343   133,343   133,343   133,343   133,343   133,343   133,343   133,343   133,343   133,343   133,343   133,343   133,343   133,343   133,343   133,343   133,343   133,343   133,343   133,343   133,343   133,343   133,343   133,343   133,343   133,343   133,343   133,343   133,343   133,343   133,343   133,343   133,343   133,343   133,343   133,343   133,343   133,343   133,343   133,343   133,343   133,343   133,343   133,343   133,343   133,343   133,343   133,343   133,343   133,343   133,343   133,343   133,343   133,343   133,343   133,343   133,343   133,343   133,343   133,343   133,343   133,343   133,343   133,343   133,343   133,343   133,343   133,343   133,343   133,343   133,343   133,343   133,343   133,343   133,343   133,343   133,343   133,343   133,343   133,343   133,343   133,343   133,343   133,343   133,343   133,343   133,343   133,343   133,343   133,343   133,343   133,343   133,343   133,343   133,343   133,343   133,343   133,343   133,343   133,343   133,343   133,343   133,343   133,343   133,343   133,343   133,343   133,343   133,343   133,343   133,343   133,343   133,343   133,343   133,343   133,343   133,343   133,343   133,343   133,343   133,343   133,343   133,343   133,343   133,343   133,343   133,343   133,343   133,343   133,343   133,343   133,343   133,343   133,343   133,343   133,343   133,343   133,343   133,343   133,343   133,343   133,343   133,343   133,343   133,343   133,343   133,343   133,343   133,343   133,343   133,343   133,343   133,343   133,343   133,343   133,343   133,343   133,343   133,343   133,343   133,343   133,343   133,343   133,343   133,343   133,343   133,343   133,343   133,343   133,3                                                                                                                                                                                                          |                                               |           |           |               |                                         |          | -,- , -      |          |               |               |               |           |             |                              |
| LAND COMMISSIONER       2,769,976       10,551       4,449         LIEUTENANT GOVERNOR       217,147         SECRETARY OF STATE       9,910,638       944,975       5,321,057       718,090       347,469         TREASURER       3,102,933         CONSTITUTIONAL/FISCAL DISBURSING OFFICER       41       26,768,909         TOTAL OTHER       41       26,768,909                                                                                                                                                                                                                                                                                                                                                                                                                                                                                                                                                                                                                                                                                                                                                                                                                                                                                                                                                                                                                                                                                                                                                                                                                                                                                                                                                                                                                                                                                                                                                                                                                                                                                                                                                                                                                                                                                                                                                                  |                                               | 133.343   | 133,343   |               |                                         |          | 2 12,2 12    |          | 528.243.978   | 149.387.654   | 616.726.639   |           |             |                              |
| LIEUTENANT GOVERNOR       217,147         SECRETARY OF STATE       9,910,638       944,975       5,321,057       718,090       347,469         TREASURER       3,102,933         CONSTITUTIONAL/FISCAL DISBURSING OFFICER       41       26,768,909         TOTAL OTHER       41       26,768,909                                                                                                                                                                                                                                                                                                                                                                                                                                                                                                                                                                                                                                                                                                                                                                                                                                                                                                                                                                                                                                                                                                                                                                                                                                                                                                                                                                                                                                                                                                                                                                                                                                                                                                                                                                                                                                                                                                                                                                                                                                     | LAND COMMISSIONER                             | ,-        |           |               |                                         |          | 2.769.976    |          |               |               | , .,          |           |             |                              |
| SECRETARY OF STATE         9,910,638         944,975         5,321,057         718,090         347,469           TREASURER         3,102,933         CONSTITUTIONAL/FISCAL DISBURSING OFFICER         41         26,768,909           TOTAL OTHER         41         26,768,909         41         26,768,909                                                                                                                                                                                                                                                                                                                                                                                                                                                                                                                                                                                                                                                                                                                                                                                                                                                                                                                                                                                                                                                                                                                                                                                                                                                                                                                                                                                                                                                                                                                                                                                                                                                                                                                                                                                                                                                                                                                                                                                                                         | LIEUTENANT GOVERNOR                           |           |           |               |                                         |          |              |          | -,            | , -           |               |           |             |                              |
| TREASURER  CONSTITUTIONAL/FISCAL DISBURSING OFFICER  TOTAL OTHER  3,102,933  26,768,909  10TAL OTHER                                                                                                                                                                                                                                                                                                                                                                                                                                                                                                                                                                                                                                                                                                                                                                                                                                                                                                                                                                                                                                                                                                                                                                                                                                                                                                                                                                                                                                                                                                                                                                                                                                                                                                                                                                                                                                                                                                                                                                                                                                                                                                                                                                                                                                  |                                               |           |           |               |                                         |          |              |          | 944,975       |               | 5,321,057     | 718,090   | 347,469     | 102,531                      |
| CONSTITUTIONAL/FISCAL DISBURSING OFFICER  TOTAL OTHER  41 26,768,909                                                                                                                                                                                                                                                                                                                                                                                                                                                                                                                                                                                                                                                                                                                                                                                                                                                                                                                                                                                                                                                                                                                                                                                                                                                                                                                                                                                                                                                                                                                                                                                                                                                                                                                                                                                                                                                                                                                                                                                                                                                                                                                                                                                                                                                                  | TREASURER                                     |           |           |               |                                         |          |              |          | ,-            |               | ,             | -,        | - ,         |                              |
|                                                                                                                                                                                                                                                                                                                                                                                                                                                                                                                                                                                                                                                                                                                                                                                                                                                                                                                                                                                                                                                                                                                                                                                                                                                                                                                                                                                                                                                                                                                                                                                                                                                                                                                                                                                                                                                                                                                                                                                                                                                                                                                                                                                                                                                                                                                                       | CONSTITUTIONAL/FISCAL DISBURSING OFFICER      |           |           |               |                                         | 41       | , ,          |          |               |               |               |           |             |                              |
| CONSTITUTIONAL OFFICES \$133,343 \$133,343 \$0 \$0 \$65,065,329 \$0 \$550,259,503 \$161,414,103 \$637,797,697 \$938,090 \$1,122,465                                                                                                                                                                                                                                                                                                                                                                                                                                                                                                                                                                                                                                                                                                                                                                                                                                                                                                                                                                                                                                                                                                                                                                                                                                                                                                                                                                                                                                                                                                                                                                                                                                                                                                                                                                                                                                                                                                                                                                                                                                                                                                                                                                                                   | TOTAL OTHER                                   |           |           |               |                                         |          |              |          |               |               |               |           |             | -                            |
|                                                                                                                                                                                                                                                                                                                                                                                                                                                                                                                                                                                                                                                                                                                                                                                                                                                                                                                                                                                                                                                                                                                                                                                                                                                                                                                                                                                                                                                                                                                                                                                                                                                                                                                                                                                                                                                                                                                                                                                                                                                                                                                                                                                                                                                                                                                                       | CONSTITUTIONAL OFFICES                        | \$133,343 | \$133,343 | \$0           | \$0                                     |          | \$65,065,329 | \$0      | \$550,259,503 | \$161,414,103 | \$637,797,697 | \$938,090 | \$1,122,469 | \$102,531                    |