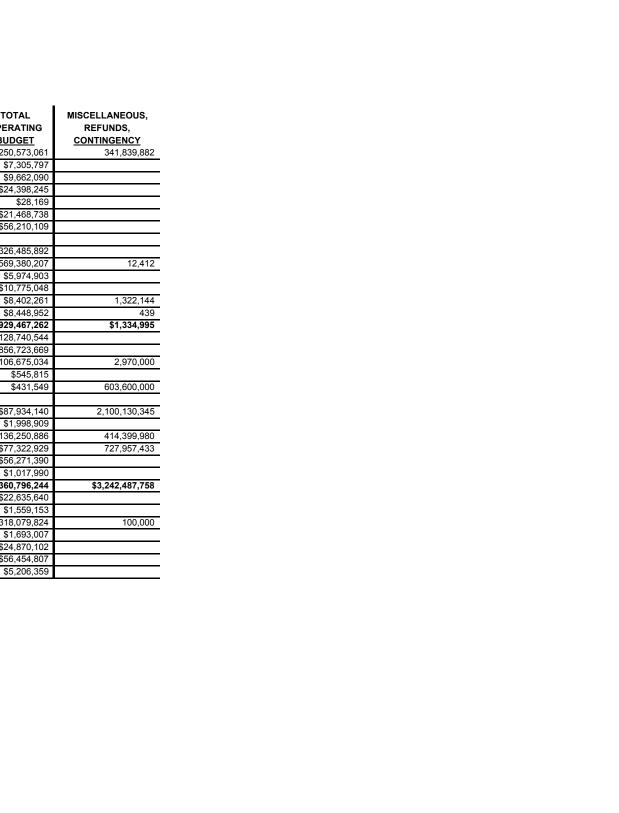

# STATE OF ARKANSAS FUNDED BUDGETS June 30, 2005 FISCAL YEAR 2004-2005

OPERATING BUDGETS OPERATING BUDGI

| ROBENT   R                                                                                                                                                                                                          |                                               |           |           |               | OPER                                    | ATING BU | DGETS        |          |               |               |               |           | OP          | ERATING BUDG                 |
|---------------------------------------------------------------------------------------------------------------------------------------------------------------------------------------------------------------------------------------------------------------------------------------------------------------------------------------------------------------------------------------------------------------------------------------------------------------------------------------------------------------------------------------------------------------------------------------------------------------------------------------------------------------------------------------------------------------------------------------------------------------------------------------------------------------------------------------------------------------------------------------------------------------------------------------------------------------------------------------------------------------------------------------------------------------------------------------------------------------------------------------------------------------------------------------------------------------------------------------------------------------------------------------------------------------------------------------------------------------------------------------------------------------------------------------------------------------------------------------------------------------------------------------------------------------------------------------------------------------------------------------------------------------------------------------------------------------------------------------------------------------------------------------------------------------------------------------------------------------------------------------------------------------------------------------------------------------------------------------------------------------------------------------------------------------------------------------------------------------------------------------------------------------------------------------------------------------------------------------------------------------------------------------------------------------------------------------|-----------------------------------------------|-----------|-----------|---------------|-----------------------------------------|----------|--------------|----------|---------------|---------------|---------------|-----------|-------------|------------------------------|
| Consistant   Control   C                                                                                                                                                                                                          | AGENCY                                        | GENERAL   | GENERAL   | MERIT         | MERIT                                   |          |              |          |               | FUND          |               | FUND      | REVOLVING   | REVOLVING<br>FUND<br>BALANCE |
| Figural No.   1985   1985   1985   1985   1985   1985   1985   1985   1985   1985   1985   1985   1985   1985   1985   1985   1985   1985   1985   1985   1985   1985   1985   1985   1985   1985   1985   1985   1985   1985   1985   1985   1985   1985   1985   1985   1985   1985   1985   1985   1985   1985   1985   1985   1985   1985   1985   1985   1985   1985   1985   1985   1985   1985   1985   1985   1985   1985   1985   1985   1985   1985   1985   1985   1985   1985   1985   1985   1985   1985   1985   1985   1985   1985   1985   1985   1985   1985   1985   1985   1985   1985   1985   1985   1985   1985   1985   1985   1985   1985   1985   1985   1985   1985   1985   1985   1985   1985   1985   1985   1985   1985   1985   1985   1985   1985   1985   1985   1985   1985   1985   1985   1985   1985   1985   1985   1985   1985   1985   1985   1985   1985   1985   1985   1985   1985   1985   1985   1985   1985   1985   1985   1985   1985   1985   1985   1985   1985   1985   1985   1985   1985   1985   1985   1985   1985   1985   1985   1985   1985   1985   1985   1985   1985   1985   1985   1985   1985   1985   1985   1985   1985   1985   1985   1985   1985   1985   1985   1985   1985   1985   1985   1985   1985   1985   1985   1985   1985   1985   1985   1985   1985   1985   1985   1985   1985   1985   1985   1985   1985   1985   1985   1985   1985   1985   1985   1985   1985   1985   1985   1985   1985   1985   1985   1985   1985   1985   1985   1985   1985   1985   1985   1985   1985   1985   1985   1985   1985   1985   1985   1985   1985   1985   1985   1985   1985   1985   1985   1985   1985   1985   1985   1985   1985   1985   1985   1985   1985   1985   1985   1985   1985   1985   1985   1985   1985   1985   1985   1985   1985   1985   1985   1985   1985   1985   1985   1985   1985   1985   1985   1985   1985   1985   1985   1985   1985   1985   1985   1985   1985   1985   1985   1985   1985   1985   1985   1985   1985   1985   1985   1985   1985   1985   1985   1985   1985   1985   1985   1985   1985                                                                                                                                                                                                             |                                               | KEVEROE   | KLVLIVOL  | ADJUSTINILITY | ADJUSTINENT                             | NOTES    | TONDS        | DALANCES | KLVLINGL      | DALANOL       | KLVLNOL       | BALANCE   | I ONDS      | DALANOL                      |
| Math                                                                                                                                                                                                             |                                               |           |           |               |                                         | 25       | \$7 100 885  |          |               |               |               |           |             |                              |
| EGISLATIVE QUINTL (IR. DISbursing Officer)                                                                                                                                                                                                                                                                                                                                                                                                                                                                                                                                                                                                                                                                                                                                                                                                                                                                                                                                                                                                                                                                                                                                                                                                                                                                                                                                                                                                                                                                                                                                                                                                                                                                                                                                                                                                                                                                                                                                                                                                                                                                                                                                                                                                                                                                                            |                                               |           |           |               |                                         |          | ψ1,100,000   |          |               |               |               |           |             |                              |
| 13.518.436                                                                                                                                                                                                                                                                                                                                                                                                                                                                                                                                                                                                                                                                                                                                                                                                                                                                                                                                                                                                                                                                                                                                                                                                                                                                                                                                                                                                                                                                                                                                                                                                                                                                                                                                                                                                                                                                                                                                                                                                                                                                                                                                                                                                                                                                                                                            |                                               | 455.379   | 455.379   |               |                                         |          | 13.075.738   |          |               |               |               |           |             |                              |
| TOTAL   LEGISLATIVE OFFICES                                                                                                                                                                                                                                                                                                                                                                                                                                                                                                                                                                                                                                                                                                                                                                                                                                                                                                                                                                                                                                                                                                                                                                                                                                                                                                                                                                                                                                                                                                                                                                                                                                                                                                                                                                                                                                                                                                                                                                                                                                                                                                                                                                                                                                                                                                           | LEGISLATIVE COUNCIL (inc. Disbursing Officer) |           | ,         |               |                                         |          |              |          |               |               |               |           |             |                              |
| LEGISLATIVE OFFICES                                                                                                                                                                                                                                                                                                                                                                                                                                                                                                                                                                                                                                                                                                                                                                                                                                                                                                                                                                                                                                                                                                                                                                                                                                                                                                                                                                                                                                                                                                                                                                                                                                                                                                                                                                                                                                                                                                                                                                                                                                                                                                                                                                                                                                                                                                                   |                                               |           |           |               |                                         | 39       | , ,          |          |               |               |               |           |             |                              |
| Sudicial offices   Subject   Subje                                                                                                                                                                                                          | TOTAL                                         |           |           |               |                                         |          |              |          |               |               |               |           |             |                              |
| ADMIN OFFICE OF THE COURTS   \$8.3.29 785   \$82.651   \$1,059,875   \$1,652,047   \$499,651   \$470,000   \$372,779   \$372,779   \$23.420   \$13,587   \$4   \$5   \$113,996   \$113,996   \$10.000   \$1,0000   \$1,0000   \$1,0000   \$1,0000   \$1,0000   \$1,0000   \$1,00000   \$1,0000   \$1,0000   \$1,0000   \$1,0000   \$1,0000   \$1,0000   \$1,0000   \$1,0000   \$1,0000   \$1,0000   \$1,0000   \$1,0000   \$1,0000   \$1,0000   \$1,0000   \$1,0000   \$1,0000   \$1,0000   \$1,0000   \$1,0000   \$1,0000   \$1,0000   \$1,0000   \$1,0000   \$1,0000   \$1,0000   \$1,0000   \$1,0000   \$1,0000   \$1,0000   \$1,0000   \$1,0000   \$1,0000   \$1,0000   \$1,0000   \$1,0000   \$1,0000   \$1,0000   \$1,0000   \$1,0000   \$1,0000   \$1,0000   \$1,0000   \$1,0000   \$1,0000   \$1,0000   \$1,0000   \$1,0000   \$1,0000   \$1,0000   \$1,0000   \$1,0000   \$1,0000   \$1,0000   \$1,0000   \$1,0000   \$1,0000   \$1,0000   \$1,0000   \$1,0000   \$1,0000   \$1,0000   \$1,0000   \$1,0000   \$1,0000   \$1,0000   \$1,0000   \$1,0000   \$1,0000   \$1,0000   \$1,0000   \$1,0000   \$1,0000   \$1,0000   \$1,0000   \$1,0000   \$1,0000   \$1,0000   \$1,0000   \$1,0000   \$1,0000   \$1,0000   \$1,0000   \$1,0000   \$1,0000   \$1,0000   \$1,0000   \$1,0000   \$1,0000   \$1,0000   \$1,0000   \$1,0000   \$1,0000   \$1,0000   \$1,0000   \$1,0000   \$1,0000   \$1,0000   \$1,0000   \$1,0000   \$1,0000   \$1,0000   \$1,0000   \$1,0000   \$1,0000   \$1,0000   \$1,0000   \$1,0000   \$1,0000   \$1,0000   \$1,0000   \$1,0000   \$1,0000   \$1,0000   \$1,0000   \$1,0000   \$1,0000   \$1,0000   \$1,0000   \$1,0000   \$1,0000   \$1,0000   \$1,0000   \$1,0000   \$1,0000   \$1,0000   \$1,0000   \$1,0000   \$1,0000   \$1,0000   \$1,0000   \$1,0000   \$1,0000   \$1,0000   \$1,0000   \$1,0000   \$1,0000   \$1,0000   \$1,0000   \$1,0000   \$1,0000   \$1,0000   \$1,0000   \$1,0000   \$1,0000   \$1,0000   \$1,0000   \$1,0000   \$1,0000   \$1,0000   \$1,0000   \$1,0000   \$1,0000   \$1,0000   \$1,0000   \$1,0000   \$1,0000   \$1,0000   \$1,0000   \$1,0000   \$1,0000   \$1,0000   \$1,0000   \$1,0000   \$1,0000   \$1,0000   \$1,0000   \$1,0000   \$1,0000   \$1,0000   \$1,0000   \$1,0000   \$1,0000   \$1,00000   \$1,0000   \$1,0000   \$1,0000   \$1,0000   \$1,0000 | LEGISLATIVE OFFICES                           | \$455,379 | \$455,379 | \$0           | \$0                                     |          | \$36,448,273 | \$0      | \$0           | \$0           | \$0           | \$0       | \$0         | \$0                          |
| ADMIN OFFICE OF THE COURTS   \$8.3.29.785   \$82.651   \$1,059.875   \$1,652.047   \$499.651   \$470.007   \$470.007   \$72.707   \$72.707   \$72.707   \$72.007   \$72.007   \$72.007   \$72.007   \$72.007   \$72.007   \$72.007   \$72.007   \$72.007   \$72.007   \$72.007   \$72.007   \$72.007   \$72.007   \$72.007   \$72.007   \$72.007   \$72.007   \$72.007   \$72.007   \$72.007   \$72.007   \$72.007   \$72.007   \$72.007   \$72.007   \$72.007   \$72.007   \$72.007   \$72.007   \$72.007   \$72.007   \$72.007   \$72.007   \$72.007   \$72.007   \$72.007   \$72.007   \$72.007   \$72.007   \$72.007   \$72.007   \$72.007   \$72.007   \$72.007   \$72.007   \$72.007   \$72.007   \$72.007   \$72.007   \$72.007   \$72.007   \$72.007   \$72.007   \$72.007   \$72.007   \$72.007   \$72.007   \$72.007   \$72.007   \$72.007   \$72.007   \$72.007   \$72.007   \$72.007   \$72.007   \$72.007   \$72.007   \$72.007   \$72.007   \$72.007   \$72.007   \$72.007   \$72.007   \$72.007   \$72.007   \$72.007   \$72.007   \$72.007   \$72.007   \$72.007   \$72.007   \$72.007   \$72.007   \$72.007   \$72.007   \$72.007   \$72.007   \$72.007   \$72.007   \$72.007   \$72.007   \$72.007   \$72.007   \$72.007   \$72.007   \$72.007   \$72.007   \$72.007   \$72.007   \$72.007   \$72.007   \$72.007   \$72.007   \$72.007   \$72.007   \$72.007   \$72.007   \$72.007   \$72.007   \$72.007   \$72.007   \$72.007   \$72.007   \$72.007   \$72.007   \$72.007   \$72.007   \$72.007   \$72.007   \$72.007   \$72.007   \$72.007   \$72.007   \$72.007   \$72.007   \$72.007   \$72.007   \$72.007   \$72.007   \$72.007   \$72.007   \$72.007   \$72.007   \$72.007   \$72.007   \$72.007   \$72.007   \$72.007   \$72.007   \$72.007   \$72.007   \$72.007   \$72.007   \$72.007   \$72.007   \$72.007   \$72.007   \$72.007   \$72.007   \$72.007   \$72.007   \$72.007   \$72.007   \$72.007   \$72.007   \$72.007   \$72.007   \$72.007   \$72.007   \$72.007   \$72.007   \$72.007   \$72.007   \$72.007   \$72.007   \$72.007   \$72.007   \$72.007   \$72.007   \$72.007   \$72.007   \$72.007   \$72.007   \$72.007   \$72.007   \$72.007   \$72.007   \$72.007   \$72.007   \$72.007   \$72.007   \$72.007   \$72.007   \$72.007   \$72.007   \$72.007   \$72.007   \$72.007   \$72.007   \$7 | JUDICIAL OFFICES                              |           |           |               |                                         |          |              |          |               |               |               |           |             |                              |
| ATTORNEY GENERAL   10,357,346   5,829,850   46,107                                                                                                                                                                                                                                                                                                                                                                                                                                                                                                                                                                                                                                                                                                                                                                                                                                                                                                                                                                                                                                                                                                                                                                                                                                                                                                                                                                                                                                                                                                                                                                                                                                                                                                                                                                                                                                                                                                                                                                                                                                                                                                                                                                                                                                                                                    |                                               |           |           |               |                                         |          | \$8 329 785  |          | \$82 651      | \$1,059,875   | \$1 652 047   | \$489 651 |             |                              |
| COURT OF APPEALS   113,996   113,996   113,996   113,996   113,996   113,996   113,996   113,996   113,996   113,996   113,997   113,996   113,996   113,996   113,996   113,996   113,996   113,996   113,996   113,996   113,996   113,996   113,996   113,996   113,996   113,996   113,996   113,996   113,996   113,996   113,996   113,996   113,996   113,996   113,996   113,996   113,996   113,996   113,996   113,996   113,996   113,996   113,996   113,996   113,996   113,996   113,996   113,996   113,996   113,996   113,996   113,996   113,996   113,996   113,996   113,996   113,996   113,996   113,996   113,996   113,996   113,996   113,996   113,996   113,996   113,996   113,996   113,996   113,996   113,996   113,996   113,996   113,996   113,996   113,996   113,996   113,996   113,996   113,996   113,996   113,996   113,996   113,996   113,996   113,996   113,996   113,996   113,996   113,996   113,996   113,996   113,996   113,996   113,996   113,996   113,996   113,996   113,996   113,996   113,996   113,996   113,996   113,996   113,996   113,996   113,996   113,996   113,996   113,996   113,996   113,996   113,996   113,996   113,996   113,996   113,996   113,996   113,996   113,996   113,996   113,996   113,996   113,996   113,996   113,996   113,996   113,996   113,996   113,996   113,996   113,996   113,996   113,996   113,996   113,996   113,996   113,996   113,996   113,996   113,996   113,996   113,996   113,996   113,996   113,996   113,996   113,996   113,996   113,996   113,996   113,996   113,996   113,996   113,996   113,996   113,996   113,996   113,996   113,996   113,996   113,996   113,996   113,996   113,996   113,996   113,996   113,996   113,996   113,996   113,996   113,996   113,996   113,996   113,996   113,996   113,996   113,996   113,996   113,996   113,996   113,996   113,996   113,996   113,996   113,996   113,996   113,996   113,996   113,996   113,996   113,996   113,996   113,996   113,996   113,996   113,996   113,996   113,996   113,996   113,996   113,996   113,996   113,9                                                                                                                                                                                                          |                                               |           |           |               |                                         |          | . , ,        |          | Ψ02,001       | ψ1,000,070    |               | . ,       |             |                              |
| COURT OF APPEALS   3,263,417                                                                                                                                                                                                                                                                                                                                                                                                                                                                                                                                                                                                                                                                                                                                                                                                                                                                                                                                                                                                                                                                                                                                                                                                                                                                                                                                                                                                                                                                                                                                                                                                                                                                                                                                                                                                                                                                                                                                                                                                                                                                                                                                                                                                                                                                                                          |                                               | 372 779   | 372,779   | 23 420        | 13.587                                  | 45       | 10,001,010   |          | 113 996       |               | 0,020,000     | 10,107    |             |                              |
| UDICIAL DISCIPLINE & DISABILITY COMMISSION                                                                                                                                                                                                                                                                                                                                                                                                                                                                                                                                                                                                                                                                                                                                                                                                                                                                                                                                                                                                                                                                                                                                                                                                                                                                                                                                                                                                                                                                                                                                                                                                                                                                                                                                                                                                                                                                                                                                                                                                                                                                                                                                                                                                                                                                                            |                                               |           | ,         | ==,:==        | ,                                       |          | 3.263.417    |          | ,             |               |               |           |             |                              |
| PROSECUTOR COORDINATOR   746,597   72,000   746,597   72,000   746,597   72,000   746,597   74,000   746,597   74,000   746,597   74,000   746,597   74,000   746,597   74,000   746,597   74,000   746,597   74,000   746,597   74,000   746,597   74,000   746,597   74,000   746,597   74,000   746,597   74,000   74,000   74,000,000   74,000,000   74,000,000   74,000,000   74,000,000   74,000,000   74,000,000   74,000,000   74,000,000   74,000,000   74,000,000   74,000,000   74,000,000   74,000,000   74,000,000   74,000,000   74,000,000   74,000,000   74,000,000   74,000,000   74,000,000   74,000,000   74,000,000   74,000,000   74,000,000   74,000,000   74,000,000   74,000,000   74,000,000   74,000,000   74,000,000   74,000,000   74,000,000   74,000,000   74,000,000   74,000,000   74,000,000   74,000,000   74,000,000   74,000,000   74,000,000   74,000,000   74,000,000   74,000,000   74,000,000   74,000,000   74,000,000   74,000,000   74,000,000   74,000,000   74,000,000   74,000,000   74,000,000   74,000,000   74,000,000   74,000,000   74,000,000   74,000,000   74,000,000   74,000,000   74,000,000   74,000,000   74,000,000   74,000,000   74,000,000   74,000,000   74,000,000   74,000,000   74,000,000   74,000,000   74,000,000   74,000,000   74,000,000   74,000,000   74,000,000   74,000,000   74,000,000   74,000,000   74,000,000   74,000,000   74,000,000   74,000,000   74,000,000   74,000,000   74,000,000   74,000,000   74,000,000   74,000,000   74,000,000   74,000,000   74,000,000   74,000,000   74,000,000   74,000,000   74,000,000   74,000,000   74,000,000   74,000,000   74,000,000   74,000,000   74,000,000   74,000,000   74,000,000   74,000,000   74,000,000   74,000,000   74,000,000   74,000,000   74,000,000   74,000,000   74,000,000   74,000,000   74,000,000   74,000,000   74,000,000   74,000,000   74,000,000   74,000,000   74,000,000   74,000,000   74,000,000   74,000,000   74,000,000   74,000,000   74,000,000   74,000,000   74,000,000   74,000,000   74,000,000   74,000,000   74,000,000   74,000,000   74,000,00                                                                                                                                                                                                          |                                               | 471.215   | 471,215   | 0             | 14.013                                  |          | -,,          |          |               |               |               |           |             |                              |
| TOTAL   JUDICIAL OFFICES   \$843,994   \$843,994   \$23,420   \$27,600   \$26,141,883   \$0   \$268,647   \$1,059,875   \$7,481,897   \$535,758   \$845,994   \$843,994   \$843,994   \$23,420   \$27,600   \$22,600   \$22,000   \$27,50,000   \$22,000   \$775,000   \$20,000   \$775,000   \$20,000   \$775,000   \$20,000   \$20,000   \$20,000   \$20,000   \$20,000   \$20,000   \$20,000   \$20,000   \$20,000   \$20,000   \$20,000   \$20,000   \$20,000   \$20,000   \$20,000   \$20,000   \$20,000   \$20,000   \$20,000   \$20,000   \$20,000   \$20,000   \$20,000   \$20,000   \$20,000   \$20,000   \$20,000   \$20,000   \$20,000   \$20,000   \$20,000   \$20,000   \$20,000   \$20,000   \$20,000   \$20,000   \$20,000   \$20,000   \$20,000   \$20,000   \$20,000   \$20,000   \$20,000   \$20,000   \$20,000   \$20,000   \$20,000   \$20,000   \$20,000   \$20,000   \$20,000   \$20,000   \$20,000   \$20,000   \$20,000   \$20,000   \$20,000   \$20,000   \$20,000   \$20,000   \$20,000   \$20,000   \$20,000   \$20,000   \$20,000   \$20,000   \$20,000   \$20,000   \$20,000   \$20,000   \$20,000   \$20,000   \$20,000   \$20,000   \$20,000   \$20,000   \$20,000   \$20,000   \$20,000   \$20,000   \$20,000   \$20,000   \$20,000   \$20,000   \$20,000   \$20,000   \$20,000   \$20,000   \$20,000   \$20,000   \$20,000   \$20,000   \$20,000   \$20,000   \$20,000   \$20,000   \$20,000   \$20,000   \$20,000   \$20,000   \$20,000   \$20,000   \$20,000   \$20,000   \$20,000   \$20,000   \$20,000   \$20,000   \$20,000   \$20,000   \$20,000   \$20,000   \$20,000   \$20,000   \$20,000   \$20,000   \$20,000   \$20,000   \$20,000   \$20,000   \$20,000   \$20,000   \$20,000   \$20,000   \$20,000   \$20,000   \$20,000   \$20,000   \$20,000   \$20,000   \$20,000   \$20,000   \$20,000   \$20,000   \$20,000   \$20,000   \$20,000   \$20,000   \$20,000   \$20,000   \$20,000   \$20,000   \$20,000   \$20,000   \$20,000   \$20,000   \$20,000   \$20,000   \$20,000   \$20,000   \$20,000   \$20,000   \$20,000   \$20,000   \$20,000   \$20,000   \$20,000   \$20,000   \$20,000   \$20,000   \$20,000   \$20,000   \$20,000   \$20,000   \$20,000   \$20,000   \$20,000   \$20,000   \$20,000   \$20,000   \$20,000   \$20,000   \$20,000   \$20,000   \$20,000   \$20,000    | PROSECUTOR COORDINATOR                        | , -       | , .       |               | ,,,,,,,,,,,,,,,,,,,,,,,,,,,,,,,,,,,,,,, |          | 746,597      |          | 72,000        |               |               |           |             |                              |
| Section   Sect                                                                                                                                                                                                          | SUPREME COURT                                 |           |           |               |                                         |          | 3,444,738    |          | ,             |               |               |           |             | -                            |
| OTHER CONSTITUTIONAL OFFICES           AUDITOR         \$17,907,949         \$60,000         \$22,000         \$2750,000         \$775,000           GAME AND FISH COMMISSION         21,000,000         12,000,000         13,000,000         \$775,000           GOVERNOR         40         3,842,428         \$88,248         \$88,248         \$88,249,248         \$88,249,248         \$88,249,248         \$88,249,248         \$88,249,248         \$88,249,248         \$88,249,248         \$88,249,248         \$88,249,248         \$88,249,248         \$88,249,248         \$88,249,248         \$88,249,248         \$88,249,248         \$88,249,248         \$88,249,248         \$88,249,248         \$88,249,248         \$88,249,248         \$88,249,248         \$88,249,248         \$88,249,248         \$88,249,248         \$88,249,248         \$88,249,248         \$88,249,248         \$88,249,248         \$88,249,248         \$88,249,248         \$88,249,248         \$88,249,248         \$88,249,248         \$88,249,248         \$88,249,248         \$88,249,248         \$88,249,248         \$88,249,248         \$88,249,248         \$88,249,248         \$88,249,248         \$88,249,248         \$88,249,248         \$88,249,248         \$88,249,248         \$88,249,248         \$88,249,248         \$88,249,248         \$88,249,248         \$88,249,248         \$88,249,248         \$88,249,248         <                                                                                                                                                                                                                                                                                                                                                                                                                                                                                                                                                                                                                                                                                                                                                                                                                                                                   | TOTAL                                         |           |           |               |                                         |          | · · · · ·    |          |               |               |               |           |             | -                            |
| AUDITOR   \$17,907,949                                                                                                                                                                                                                                                                                                                                                                                                                                                                                                                                                                                                                                                                                                                                                                                                                                                                                                                                                                                                                                                                                                                                                                                                                                                                                                                                                                                                                                                                                                                                                                                                                                                                                                                                                                                                                                                                                                                                                                                                                                                                                                                                                                                                                                                                                                                | JUDICIAL OFFICES                              | \$843,994 | \$843,994 | \$23,420      | \$27,600                                |          | \$26,141,883 | \$0      | \$268,647     | \$1,059,875   | \$7,481,897   | \$535,758 | \$0         | \$0                          |
| AUDITOR   \$17,907,949                                                                                                                                                                                                                                                                                                                                                                                                                                                                                                                                                                                                                                                                                                                                                                                                                                                                                                                                                                                                                                                                                                                                                                                                                                                                                                                                                                                                                                                                                                                                                                                                                                                                                                                                                                                                                                                                                                                                                                                                                                                                                                                                                                                                                                                                                                                | OTHER CONSTITUTIONAL OFFICES                  |           |           |               |                                         |          |              |          |               |               |               |           |             |                              |
| CAME AND FISH COMMISSION   21,000,000   12,000,000   13,000,000   13,000,000   13,000,000   13,000,000   13,000,000   13,000,000   13,000,000   13,000,000   13,000,000   13,000,000   13,000,000   13,000,000   13,000,000   13,000,000   13,000,000   13,000,000   13,000,000   13,000,000   13,000,000   13,000,000   13,000,000   13,000,000   13,000,000   13,000,000   13,000,000   13,000,000   13,000,000   13,000,000   13,000,000   13,000,000   13,000,000   13,000,000   13,000,000   13,000,000   13,000,000   13,000,000   13,000,000   13,000,000   13,000,000   13,000,000   13,000,000   13,000,000   13,000,000   13,000,000   13,000,000   13,000,000   13,000,000   13,000,000   13,000,000   13,000,000   13,000,000   13,000,000   13,000,000   13,000,000   13,000,000   13,000,000   13,000,000   13,000,000   13,000,000   13,000,000   13,000,000   13,000,000   13,000,000   13,000,000   13,000,000   13,000,000   13,000,000   13,000,000   13,000,000   13,000,000   13,000,000   13,000,000   13,000,000   13,000,000   13,000,000   13,000,000   13,000,000   13,000,000   13,000,000   13,000,000   13,000,000   13,000,000   13,000,000   13,000,000   13,000,000   13,000,000   13,000,000   13,000,000   13,000,000   13,000,000   13,000,000   13,000,000   13,000,000   13,000,000   13,000,000   13,000,000   13,000,000   13,000,000   13,000,000   13,000,000   13,000,000   13,000,000   13,000,000   13,000,000   13,000,000   13,000,000   13,000,000   13,000,000   13,000,000   13,000,000   13,000,000   13,000,000   13,000,000   13,000,000   13,000,000   13,000,000   13,000,000   13,000,000   13,000,000   13,000,000   13,000,000   13,000,000   13,000,000   13,000,000   13,000,000   13,000,000   13,000,000   13,000,000   13,000,000   13,000,000   13,000,000   13,000,000   13,000,000   13,000,000   13,000,000   13,000,000   13,000,000   13,000,000   13,000,000   13,000,000   13,000,000   13,000,000   13,000,000   13,000,000   13,000,000   13,000,000   13,000,000   13,000,000   13,000,000   13,000,000   13,000,000   13,000,000   13,000,000   13                                                                                                                                                                                                          |                                               |           |           |               |                                         |          | \$17.907.949 |          | \$60,000      | \$22,000      | \$2,750,000   | \$220.000 | \$775,000   |                              |
| GOVERNOR   3,842,428                                                                                                                                                                                                                                                                                                                                                                                                                                                                                                                                                                                                                                                                                                                                                                                                                                                                                                                                                                                                                                                                                                                                                                                                                                                                                                                                                                                                                                                                                                                                                                                                                                                                                                                                                                                                                                                                                                                                                                                                                                                                                                                                                                                                                                                                                                                  |                                               |           |           |               |                                         |          | ***,***,***  |          |               | . ,           |               | 7==0,000  | **********  |                              |
| HIGHWAY AND TRANSPORTATION   133,343   133,343   133,343   133,343   133,343   133,343   133,343   133,343   133,343   133,343   133,343   133,343   133,343   133,343   133,343   133,343   133,343   133,343   133,343   133,343   133,343   133,343   133,343   133,343   133,343   133,343   133,343   133,343   133,343   133,343   133,343   133,343   133,343   133,343   133,343   133,343   133,343   133,343   133,343   133,343   133,343   133,343   133,343   133,343   133,343   133,343   133,343   133,343   133,343   133,343   133,343   133,343   133,343   133,343   133,343   133,343   133,343   133,343   133,343   133,343   133,343   133,343   133,343   133,343   133,343   133,343   133,343   133,343   133,343   133,343   133,343   133,343   133,343   133,343   133,343   133,343   133,343   133,343   133,343   133,343   133,343   133,343   133,343   133,343   133,343   133,343   133,343   133,343   133,343   133,343   133,343   133,343   133,343   133,343   133,343   133,343   133,343   133,343   133,343   133,343   133,343   133,343   133,343   133,343   133,343   133,343   133,343   133,343   133,343   133,343   133,343   133,343   133,343   133,343   133,343   133,343   133,343   133,343   133,343   133,343   133,343   133,343   133,343   133,343   133,343   133,343   133,343   133,343   133,343   133,343   133,343   133,343   133,343   133,343   133,343   133,343   133,343   133,343   133,343   133,343   133,343   133,343   133,343   133,343   133,343   133,343   133,343   133,343   133,343   133,343   133,343   133,343   133,343   133,343   133,343   133,343   133,343   133,343   133,343   133,343   133,343   133,343   133,343   133,343   133,343   133,343   133,343   133,343   133,343   133,343   133,343   133,343   133,343   133,343   133,343   133,343   133,343   133,343   133,343   133,343   133,343   133,343   133,343   133,343   133,343   133,343   133,343   133,343   133,343   133,343   133,343   133,343   133,343   133,343   133,343   133,343   133,343   133,343   133,343   133,343   133,343   133,3                                                                                                                                                                                                          |                                               |           |           |               |                                         | 40       | 3.842.428    |          | _ :,;;;;;     | ,,            | ,,            |           |             |                              |
| HIGHWAY AND TRANSPORTATION   133,343   133,343   133,343   133,343   133,343   133,343   133,343   133,343   133,343   133,343   133,343   133,343   133,343   133,343   133,343   133,343   133,343   133,343   133,343   133,343   133,343   133,343   133,343   133,343   133,343   133,343   133,343   133,343   133,343   133,343   133,343   133,343   133,343   133,343   133,343   133,343   133,343   133,343   133,343   133,343   133,343   133,343   133,343   133,343   133,343   133,343   133,343   133,343   133,343   133,343   133,343   133,343   133,343   133,343   133,343   133,343   133,343   133,343   133,343   133,343   133,343   133,343   133,343   133,343   133,343   133,343   133,343   133,343   133,343   133,343   133,343   133,343   133,343   133,343   133,343   133,343   133,343   133,343   133,343   133,343   133,343   133,343   133,343   133,343   133,343   133,343   133,343   133,343   133,343   133,343   133,343   133,343   133,343   133,343   133,343   133,343   133,343   133,343   133,343   133,343   133,343   133,343   133,343   133,343   133,343   133,343   133,343   133,343   133,343   133,343   133,343   133,343   133,343   133,343   133,343   133,343   133,343   133,343   133,343   133,343   133,343   133,343   133,343   133,343   133,343   133,343   133,343   133,343   133,343   133,343   133,343   133,343   133,343   133,343   133,343   133,343   133,343   133,343   133,343   133,343   133,343   133,343   133,343   133,343   133,343   133,343   133,343   133,343   133,343   133,343   133,343   133,343   133,343   133,343   133,343   133,343   133,343   133,343   133,343   133,343   133,343   133,343   133,343   133,343   133,343   133,343   133,343   133,343   133,343   133,343   133,343   133,343   133,343   133,343   133,343   133,343   133,343   133,343   133,343   133,343   133,343   133,343   133,343   133,343   133,343   133,343   133,343   133,343   133,343   133,343   133,343   133,343   133,343   133,343   133,343   133,343   133,343   133,343   133,343   133,343   133,343   133,3                                                                                                                                                                                                          |                                               |           |           |               |                                         |          | -,- , -      |          |               |               |               |           |             |                              |
| LAND COMMISSIONER       2,769,976       10,551       4,449         LIEUTENANT GOVERNOR       217,147         SECRETARY OF STATE       9,910,638       944,975       5,321,057       718,090       347,469         TREASURER       3,102,933         CONSTITUTIONAL/FISCAL DISBURSING OFFICER       41       26,768,909         TOTAL OTHER       41       26,768,909                                                                                                                                                                                                                                                                                                                                                                                                                                                                                                                                                                                                                                                                                                                                                                                                                                                                                                                                                                                                                                                                                                                                                                                                                                                                                                                                                                                                                                                                                                                                                                                                                                                                                                                                                                                                                                                                                                                                                                  |                                               | 133.343   | 133,343   |               |                                         |          | 2 12,2 12    |          | 528.243.978   | 149.387.654   | 616.726.639   |           |             |                              |
| LIEUTENANT GOVERNOR       217,147         SECRETARY OF STATE       9,910,638       944,975       5,321,057       718,090       347,469         TREASURER       3,102,933         CONSTITUTIONAL/FISCAL DISBURSING OFFICER       41       26,768,909         TOTAL OTHER       41       26,768,909                                                                                                                                                                                                                                                                                                                                                                                                                                                                                                                                                                                                                                                                                                                                                                                                                                                                                                                                                                                                                                                                                                                                                                                                                                                                                                                                                                                                                                                                                                                                                                                                                                                                                                                                                                                                                                                                                                                                                                                                                                     | LAND COMMISSIONER                             | ,-        |           |               |                                         |          | 2.769.976    |          |               |               | , .,          |           |             |                              |
| SECRETARY OF STATE         9,910,638         944,975         5,321,057         718,090         347,469           TREASURER         3,102,933         CONSTITUTIONAL/FISCAL DISBURSING OFFICER         41         26,768,909           TOTAL OTHER         41         26,768,909         41         26,768,909                                                                                                                                                                                                                                                                                                                                                                                                                                                                                                                                                                                                                                                                                                                                                                                                                                                                                                                                                                                                                                                                                                                                                                                                                                                                                                                                                                                                                                                                                                                                                                                                                                                                                                                                                                                                                                                                                                                                                                                                                         | LIEUTENANT GOVERNOR                           |           |           |               |                                         |          |              |          | -,            | , -           |               |           |             |                              |
| TREASURER  CONSTITUTIONAL/FISCAL DISBURSING OFFICER  TOTAL OTHER  3,102,933  26,768,909  10TAL OTHER                                                                                                                                                                                                                                                                                                                                                                                                                                                                                                                                                                                                                                                                                                                                                                                                                                                                                                                                                                                                                                                                                                                                                                                                                                                                                                                                                                                                                                                                                                                                                                                                                                                                                                                                                                                                                                                                                                                                                                                                                                                                                                                                                                                                                                  |                                               |           |           |               |                                         |          |              |          | 944,975       |               | 5,321,057     | 718,090   | 347,469     | 102,531                      |
| CONSTITUTIONAL/FISCAL DISBURSING OFFICER  TOTAL OTHER  41 26,768,909                                                                                                                                                                                                                                                                                                                                                                                                                                                                                                                                                                                                                                                                                                                                                                                                                                                                                                                                                                                                                                                                                                                                                                                                                                                                                                                                                                                                                                                                                                                                                                                                                                                                                                                                                                                                                                                                                                                                                                                                                                                                                                                                                                                                                                                                  | TREASURER                                     |           |           |               |                                         |          |              |          | ,-            |               | ,             | -,        | - ,         |                              |
|                                                                                                                                                                                                                                                                                                                                                                                                                                                                                                                                                                                                                                                                                                                                                                                                                                                                                                                                                                                                                                                                                                                                                                                                                                                                                                                                                                                                                                                                                                                                                                                                                                                                                                                                                                                                                                                                                                                                                                                                                                                                                                                                                                                                                                                                                                                                       | CONSTITUTIONAL/FISCAL DISBURSING OFFICER      |           |           |               |                                         | 41       | , ,          |          |               |               |               |           |             |                              |
| CONSTITUTIONAL OFFICES \$133,343 \$133,343 \$0 \$0 \$65,065,329 \$0 \$550,259,503 \$161,414,103 \$637,797,697 \$938,090 \$1,122,465                                                                                                                                                                                                                                                                                                                                                                                                                                                                                                                                                                                                                                                                                                                                                                                                                                                                                                                                                                                                                                                                                                                                                                                                                                                                                                                                                                                                                                                                                                                                                                                                                                                                                                                                                                                                                                                                                                                                                                                                                                                                                                                                                                                                   | TOTAL OTHER                                   |           |           |               |                                         |          |              |          |               |               |               |           |             | -                            |
|                                                                                                                                                                                                                                                                                                                                                                                                                                                                                                                                                                                                                                                                                                                                                                                                                                                                                                                                                                                                                                                                                                                                                                                                                                                                                                                                                                                                                                                                                                                                                                                                                                                                                                                                                                                                                                                                                                                                                                                                                                                                                                                                                                                                                                                                                                                                       | CONSTITUTIONAL OFFICES                        | \$133,343 | \$133,343 | \$0           | \$0                                     |          | \$65,065,329 | \$0      | \$550,259,503 | \$161,414,103 | \$637,797,697 | \$938,090 | \$1,122,469 | \$102,531                    |